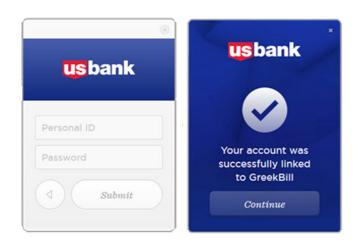

## **Linked Bank Accounts**

- Automatically download transactions & bank statements
- Sync with chapter budgets
- Tag transactions with sub accounts
- Link bank accounts for payments
- Automatic balance checking to reduce NSF payments