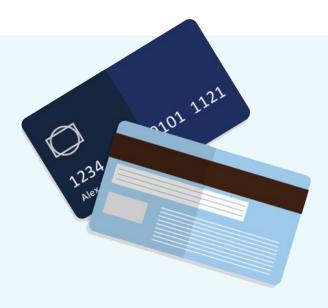

### **Purchase Cards**

- Help chapters pay bills, make purchases & manage finances
- Two custom cards per chapter
- Regulate merchant & cash access
- Access real-time online reporting
- Ability to load & unload funds